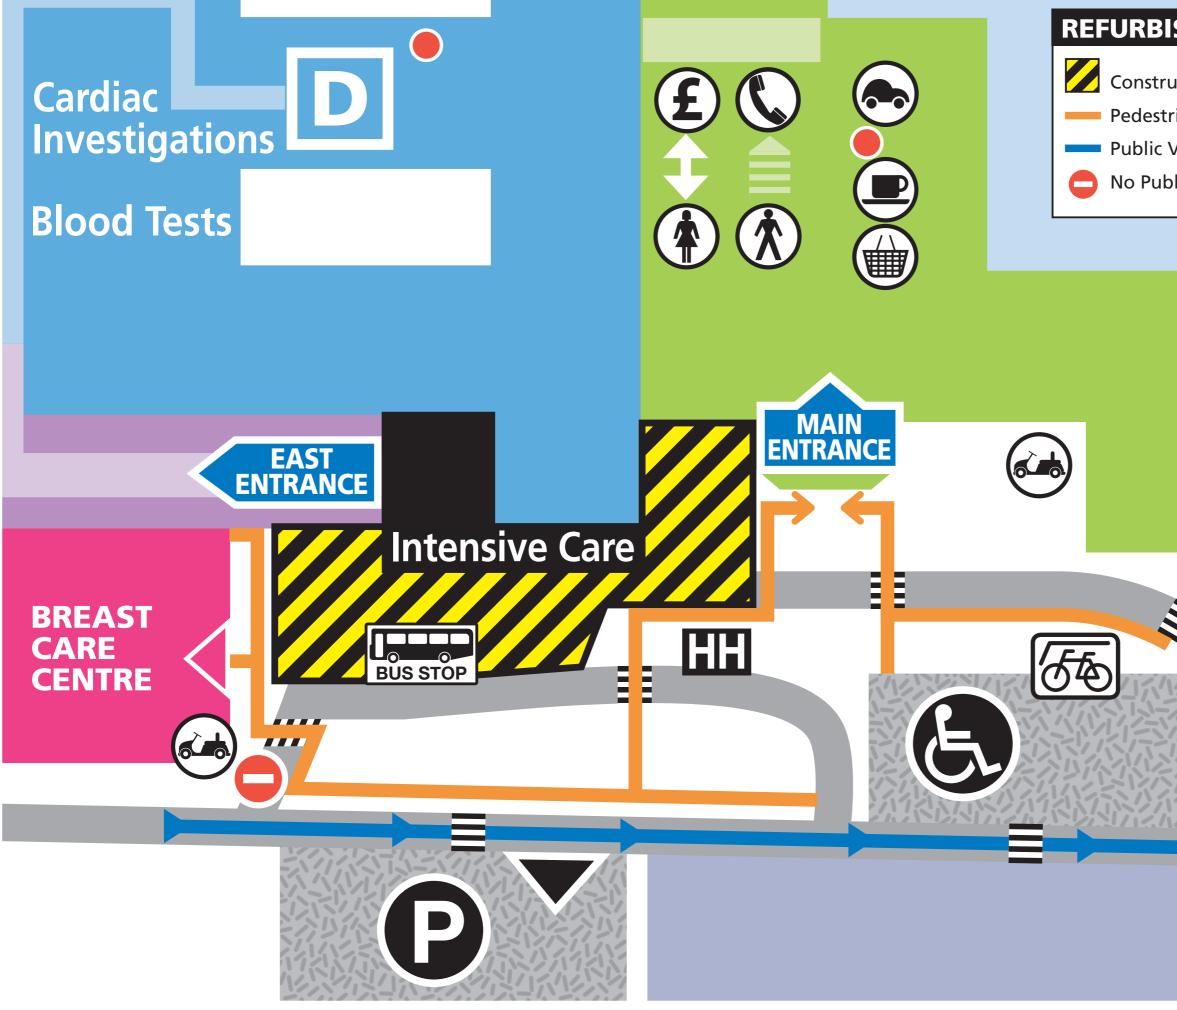

## **GLENFIELD HOSPITAL**

Bus Stop / **Hospital Hopper** 

Parking / Disabled Parking

Public bicycle park

Zebra crossing

Roads

Drop off / Pick up point

Building / Grounds / Car Park Entrance

Toilets

**Public Telephone** 

Help Desk/Reception

**Buggy Point** 

Cafe

Restaurant

Pharmacy

Shop

**Cash Point** 

Lifts

Stairs

Ramp

Car Park Office

"YOU ARE HERE" maps

Outpatient Dept.

Staff access only buildings/car parks

## **GLENFIELD HOSPITAL INTENSIVE CARE DEVELOPMENT**

## **REFURBISHMENT KEY**

- Construction Area
- Pedestrian Route
- Public Vehicle Route
- No Public Vehicle Entry