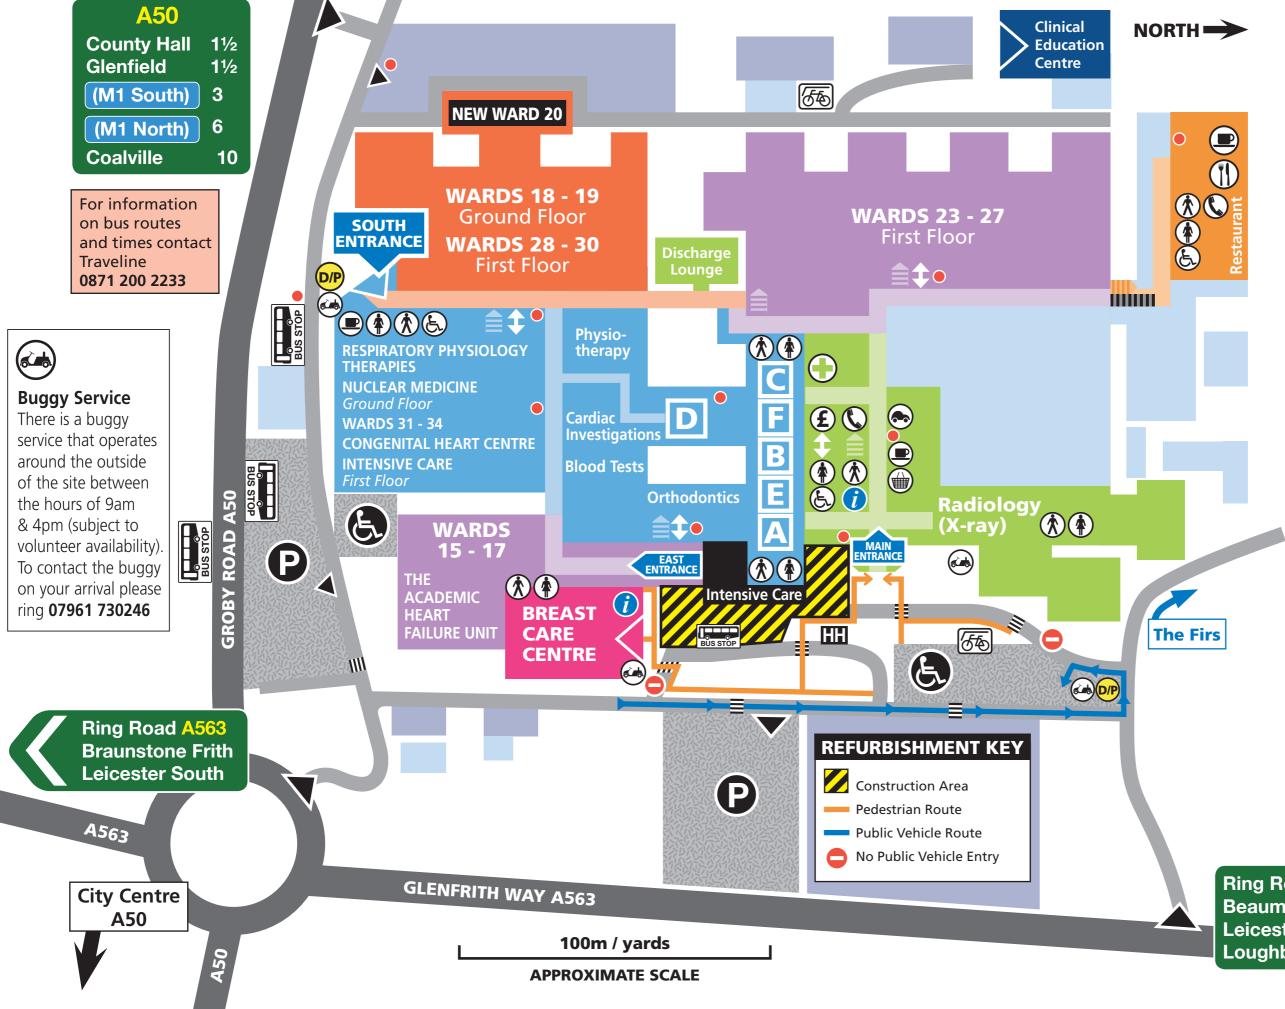

## **GLENFIELD HOSPITAL INTENSIVE CARE DEVELOPMENT**

## **REFURBISHMENT KEY**

- Construction Area
- Pedestrian Route
- Public Vehicle Route
- No Public Vehicle Entry