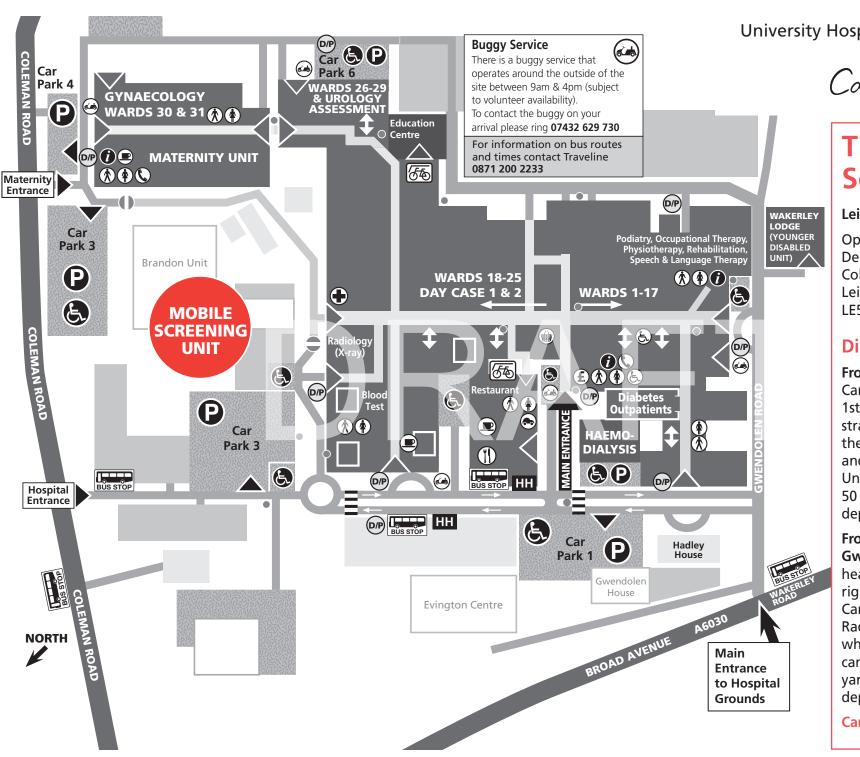

## The Mobile Screening Unit

## **Leicester General Hospital**

Opposite the Radiology Department Coleman Road Entrance Leicester LE5 4PW

## **Directions**

From Coleman Road entrance
Car Park 3 is on the left, at the
1st roundabout: turn left, head
straight towards the entrance to
the main Radiology department
and the white Mobile Screening
Unit can be found approximately
50 yards ahead of the Radiology
department on the left.

## From the Broad Avenue Gwendolen Road entrance head towards Car Park 3, turn right at the roundabout before Car Park 3 towards the main Radiology department. The white Mobile Screening Unit can be found approximately 50 yards ahead of the Radiology department on the left.

Car Park is 3 (pay and display).